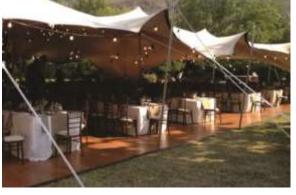

# marquee flooring

No more heels sinking into uneven grass and sand.

 Connecta-Floor adds a refined look to any marquee or tent setting. Harmonise with laminate panels throughout or add emphasis by creating focal points.