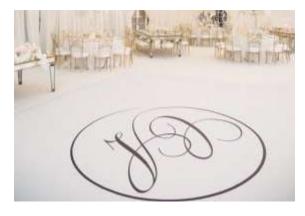

### monogrammed

Make your event truly unique with a personalised decal taking centre stage. Put your stamp on the occasion by adding your monogram or logo to the floor. This custom touch adds an elegant flair to any space, leaving a lasting impression.