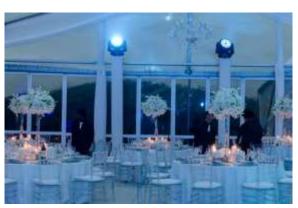

### events

- Designed with an integrated locking system that keeps the floor panels from pulling apart, creating a neat finish.
- Can be installed on a variety of surfaces including concrete, sand and grass.

# weddings

- Ideal for aisles, ceremonies, outdoor wedding receptions and dance floors.
- Choose from our standard range of laminate finishes or opt for a monogrammed floor to personalise your setting.