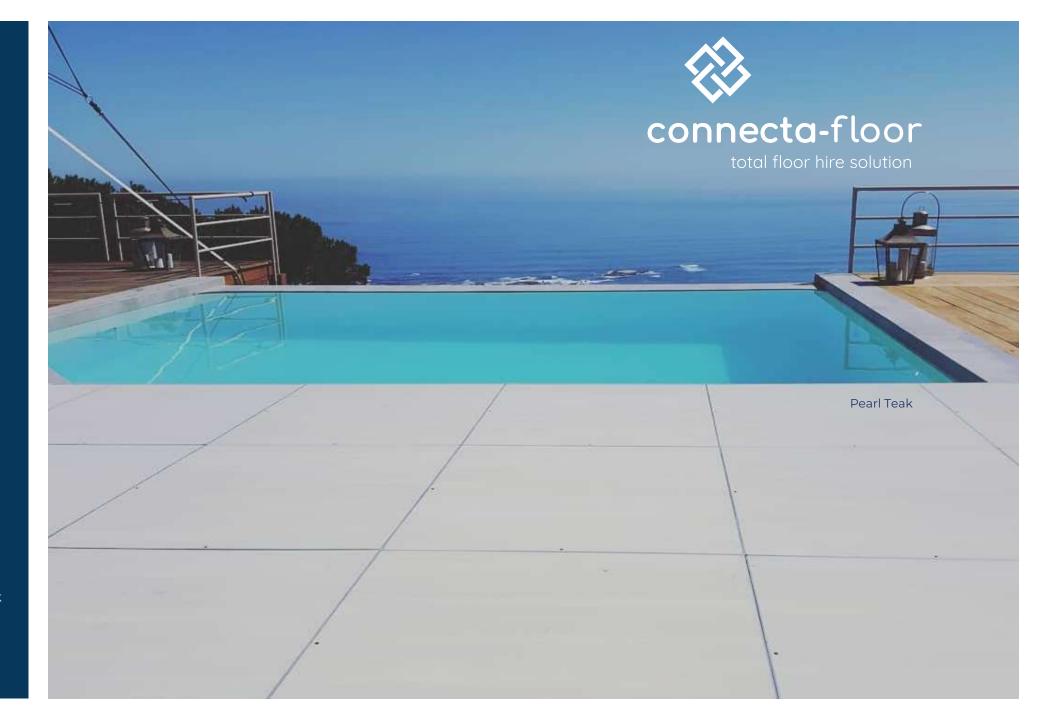

# pearl teak

Experience the timeless elegance of Pearl Teak. Its light oak or wheat finish exudes a subtle, natural beauty, enriched by a delicate grain. Suited to those seeking a touch of classic charm and sophistication.