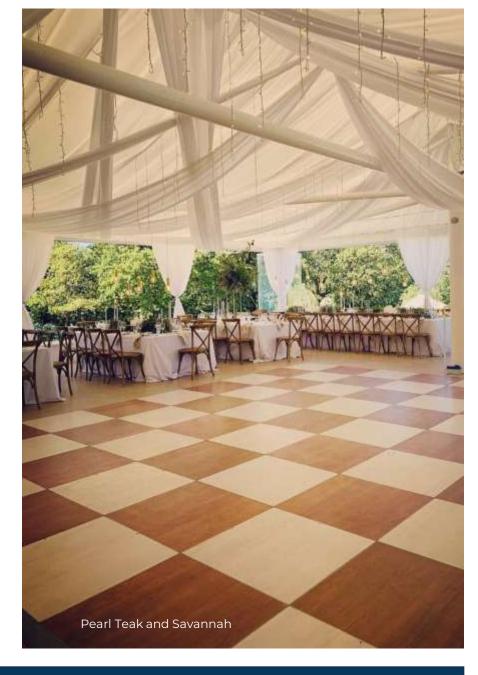

# weddings

- Ideal for aisles, ceremonies, outdoor wedding receptions and dance floors.
- Choose from our standard range of laminate finishes or opt for a monogrammed floor to personalise your setting.

# marquee flooring

No more heels sinking into uneven grass and sand.

 Connecta-Floor adds a refined look to any marquee or tent setting. Harmonise with laminate panels throughout or add emphasis by creating focal points.

### savannah

Savannah is a classic choice with a warm, inviting character. Its orange undertone adds a touch of nostalgia, while the pronounced grain provides depth and authenticity. A perfect blend of tradition and style.