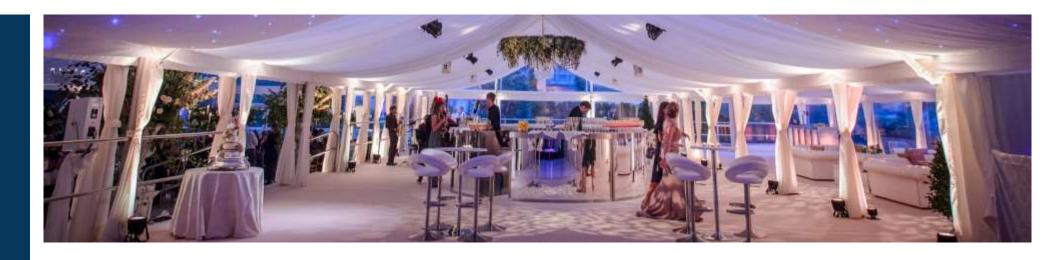

### dance floors

Dance the night away under the stars or indoors with a customised dance floor.

• Explore limitless
possibilities from the everpopular checkerboard pattern
or let your imagination run
wild with a rainbow of vinyl
options.

# vinyl

Vinyl offers you the freedom to mix and match colours or create a contemporary checkerboard dance floor. The glossy finish makes it a versatile choice for a classic modern or trendy event.