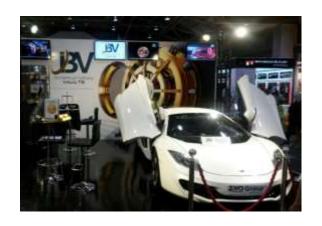

# displays & launches

Connecta-Floor is your complete solution for mall and showroom features.

- Showcase your products our high-gloss vinyl options for maximum impact.
- Add high-visibility graphics to enhance your brand or message.