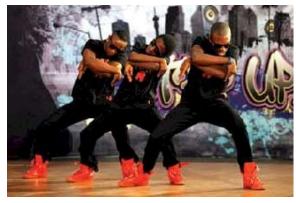

### dance floors

Dance the night away under the stars or indoors with a customised dance floor.

• Explore limitless
possibilities from the everpopular checkerboard pattern
or let your imagination run
wild with a rainbow of vinyl
options.