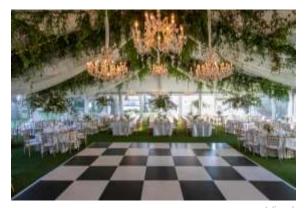

# weddings

- Ideal for aisles, ceremonies, outdoor wedding receptions and dance floors.
- Choose from our standard range of laminate finishes or opt for a monogrammed floor to personalise your setting.

### dance floors

Dance the night away under the stars or indoors with a customised dance floor.

• Explore limitless
possibilities from the everpopular checkerboard pattern
or let your imagination run
wild with a rainbow of vinyl
options.